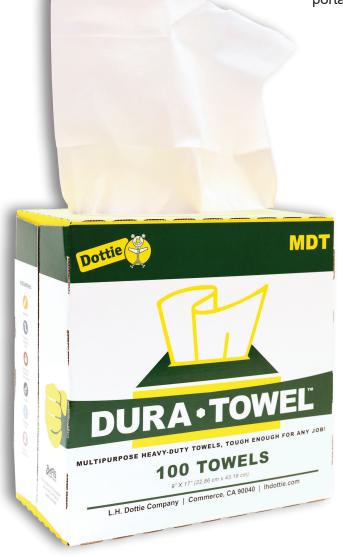

# DURAOTOWEL

# Multipurpose heavy-duty towels, tough enough for any job!

Dottie's Dura-Towel<sup>™</sup> is a heavy-duty, reusable, and disposable towel used to clean up oil, dirt, grime, grease, and other substances on a wide variety of surfaces. They are manufactured from Hydro-Entangled Fibers (HEF) that blend natural and synthetic fibers for a tear-resistant, durable, and soft cloth-like feel. These

low lint towels are inter-folded in a convenient pop-up box that provides portability and protection from contamination. Dura-Towels have superior absorption power and are commonly used

with solvents.

#### **Features and Benefits**

- Heavy-duty
- Multipurpose
- · Soft cloth-like feel
- Low lint
- Extra-large white towel (9" x 17")
- Use with solvents
- Portable pop-up box prevents contamination
- Latex free