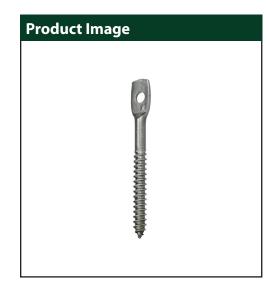

## **Flat Hanger Screws**

Flat head hanger screws are manufactured with aggressive threading intended to attach drop ceiling tie wire to wood.

## Features:

- For use in drywall, wood, and ceiling tile
- Zinc coated steel

| Product Details |          |                           |           |
|-----------------|----------|---------------------------|-----------|
| PN              | Size     | Pullout Values (Avg. lbs) |           |
|                 |          | Wood Block                |           |
| 631             | 1/4 x 3″ | Yield Load                | Peak Load |
|                 |          | 1,492.80                  | 1,550.90  |