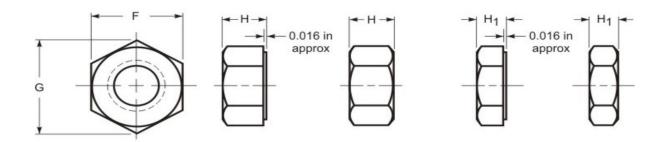

## GRADE MARK

| THREAD DATA                                                                  |                                            |                                                                             |
|------------------------------------------------------------------------------|--------------------------------------------|-----------------------------------------------------------------------------|
| Size: 3/8                                                                    | Threads per in.: 16                        | Series Designation: UNC                                                     |
| Thread Class or Type: 2B                                                     | Pitch and Functional Dia.: 0.3401 - 0.3344 | Minor Dia Max/Min.: 0.3210 - 0.3070                                         |
| Tensile Stress Area: 0.0775                                                  | Standard: ASME B1.1 - 2003 (R2008)         |                                                                             |
| DIMENSIONAL DATA                                                             |                                            |                                                                             |
| FILTER - Thread Class or Type: 2B                                            | Type: Hex                                  | Standard: ASME B18.2.2-2015                                                 |
| Size: 3/8                                                                    | Nominal: 0.375                             | F - Width Across Flats: 0.562 - 0.551                                       |
| G - Width Across Corners: 0.650 - 0.628                                      | <b>H - Thickness:</b> 0.337 - 0.320        | Runout of Bearing Surface, FIM Proof Stress<br>Up to 150,000 psi: 0.017 Max |
| Runout of Bearing Surface Proof Stress<br>150,000 psi and Greater: 0.012 Max |                                            |                                                                             |
| PHYSICAL REQUIREMENTS                                                        |                                            |                                                                             |
| Nominal: 0.375                                                               | Type: Hex                                  | Grade: ASTM F467-2013e2, Brass                                              |
| Typical Material: Cu 270                                                     | Hardness: HRF 55 min.                      | Proof Stress, psi.: 60000                                                   |
| Proof Load, Ibs.: 4,650                                                      |                                            |                                                                             |
| FINISH DATA                                                                  |                                            |                                                                             |
| Finish: As received steel                                                    | K factor (ref. DIN 946): 0.2               |                                                                             |