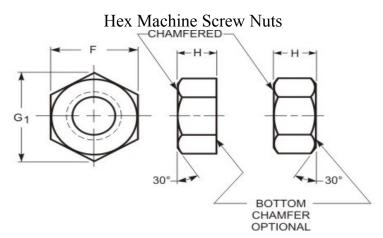

## GRADE MARK

| THREAD DATA                             |                                            |                                                        |
|-----------------------------------------|--------------------------------------------|--------------------------------------------------------|
| Size: #10                               | Threads per in.: 32                        | Series Designation: UNF                                |
| Thread Class or Type: 2B                | Pitch and Functional Dia.: 0.1736 - 0.1697 | Minor Dia Max/Min.: 0.1640 - 0.1560                    |
| Tensile Stress Area: 0.0200             | Standard: ASME B1.1 - 2003 (R2008)         |                                                        |
| DIMENSIONAL DATA                        |                                            |                                                        |
| FILTER - Thread Class or Type: 2B       | Type: Hex Machine Screw Nuts               | Standard: ASME B18.2.2-2015                            |
| Size: #10                               | Nominal: 0.19                              | F - Width Across Flats: 0.375 - 0.362                  |
| G - Width Across Corners: 0.433 - 0.413 | <b>H - Thickness:</b> 0.130 - 0.117        | Max Runnout of Bearing Surface w/Thread PD, FIM: 0.013 |
| PHYSICAL REQUIREMENTS                   |                                            |                                                        |
| Nominal: 0.19                           | Type: Hex Machine Screw Nuts               | <b>Grade:</b> ASME B18.2.2 - 2010, 18-8 stainless      |
| Typical Material: Stainless; 18-8       | Proof Stress, psi.: 60,000                 | Proof Load, lbs.: 1,200                                |
| FINISH DATA                             |                                            |                                                        |
| Finish: As received steel               | K factor (ref. DIN 946): 0.2               |                                                        |