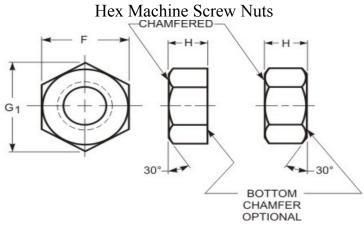

## GRADE MARK

| THREAD DATA                             |                                            |                                                           |
|-----------------------------------------|--------------------------------------------|-----------------------------------------------------------|
| <b>Size:</b> #12                        | Threads per in.: 24                        | Series Designation: UNC                                   |
| Thread Class or Type: 2B                | Pitch and Functional Dia.: 0.1933 - 0.1889 | Minor Dia Max/Min.: 0.1810 - 0.1710                       |
| Tensile Stress Area: 0.0242             | Standard: ASME B1.1 - 2003 (R2008)         |                                                           |
| DIMENSIONAL DATA                        |                                            |                                                           |
| FILTER - Thread Class or Type: 2B       | Type: Hex Machine Screw Nuts               | Standard: ASME B18.2.2-2015                               |
| Size: #12                               | Nominal: 0.216                             | F - Width Across Flats: 0.438 - 0.423                     |
| G - Width Across Corners: 0.505 - 0.482 | H - Thickness: 0.161 - 0.148               | Max Runnout of Bearing Surface w/Thread PD,<br>FIM: 0.015 |
| PHYSICAL REQUIREMENTS                   |                                            |                                                           |
| Nominal: 0.212                          | Type: Hex Machine Screw Nuts               | Grade: ASME B18.2.2 - 2010, 18-8 stainless                |
| Typical Material: Stainless; 18-8       | Proof Stress, psi.: 60,000                 | Proof Load, Ibs.: 1,452                                   |
| FINISH DATA                             |                                            |                                                           |
| Finish: As received steel               | K factor (ref. DIN 946): 0.2               |                                                           |