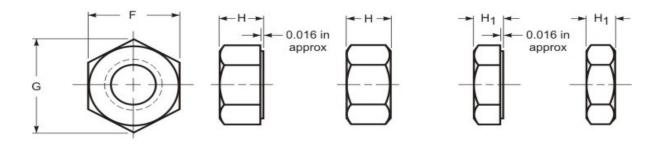

## GRADE MARK

| THREAD DATA                                                                  |                                            |                                                                             |
|------------------------------------------------------------------------------|--------------------------------------------|-----------------------------------------------------------------------------|
| Size: 3/4                                                                    | Threads per in.: 10                        | Series Designation: UNC                                                     |
| Thread Class or Type: 2B                                                     | Pitch and Functional Dia.: 0.6927 - 0.6850 | Minor Dia Max/Min.: 0.6630 - 0.6420                                         |
| Tensile Stress Area: 0.3345                                                  | Standard: ASME B1.1 - 2003 (R2008)         |                                                                             |
| DIMENSIONAL DATA                                                             |                                            |                                                                             |
| FILTER - Thread Class or Type: 2B                                            | Type: Hex                                  | Standard: ASME B18.2.2-2015                                                 |
| Size: 3/4                                                                    | Nominal: 0.75                              | F - Width Across Flats: 1.125 - 1.088                                       |
| G - Width Across Corners: 1.299 - 1.240                                      | H - Thickness: 0.665 - 0.617               | Runout of Bearing Surface, FIM Proof Stress<br>Up to 150,000 psi: 0.023 Max |
| Runout of Bearing Surface Proof Stress<br>150,000 psi and Greater: 0.018 Max |                                            |                                                                             |
| PHYSICAL REQUIREMENTS                                                        |                                            |                                                                             |
| Nominal: 0.75                                                                | Type: Hex                                  | Grade: 18-8/304 Stainless                                                   |
| <b>Typical Material:</b> Stainless: 304,305, 304L, 384, 18-9LW, 302HQ        | Hardness: HRC 32 - B 80                    | Proof Stress, psi.: 85,000                                                  |
| Proof Load, Ibs.: 28,433                                                     |                                            | *                                                                           |
| FINISH DATA                                                                  |                                            |                                                                             |
| Finish: As received steel                                                    | K factor (ref. DIN 946): 0.2               |                                                                             |