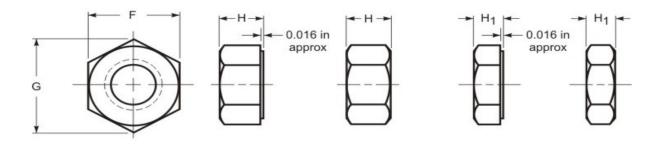

## GRADE MARK

| THREAD DATA                                                                  |                                            |                                                                             |
|------------------------------------------------------------------------------|--------------------------------------------|-----------------------------------------------------------------------------|
| Size: 3/8                                                                    | Threads per in.: 16                        | Series Designation: UNC                                                     |
| Thread Class or Type: 2B                                                     | Pitch and Functional Dia.: 0.3401 - 0.3344 | Minor Dia Max/Min.: 0.3210 - 0.3070                                         |
| Tensile Stress Area: 0.0775                                                  | Standard: ASME B1.1 - 2003 (R2008)         |                                                                             |
| DIMENSIONAL DATA                                                             |                                            |                                                                             |
| FILTER - Thread Class or Type: 2B                                            | Type: Hex                                  | Standard: ASME B18.2.2-2015                                                 |
| Size: 3/8                                                                    | Nominal: 0.375                             | F - Width Across Flats: 0.562 - 0.551                                       |
| G - Width Across Corners: 0.650 - 0.628                                      | H - Thickness: 0.337 - 0.320               | Runout of Bearing Surface, FIM Proof Stress<br>Up to 150,000 psi: 0.017 Max |
| Runout of Bearing Surface Proof Stress<br>150,000 psi and Greater: 0.012 Max |                                            |                                                                             |
| PHYSICAL REQUIREMENTS                                                        |                                            |                                                                             |
| Nominal: 0.375                                                               | Type: Hex                                  | Grade: 18-8/304 Stainless                                                   |
| <b>Typical Material:</b> Stainless: 304,305, 304L, 384, 18-9LW, 302HQ        | Hardness: HRC 32 - B 95                    | Proof Stress, psi.: 100,000                                                 |
| Proof Load, Ibs.: 7,750                                                      |                                            | <u> </u>                                                                    |
| FINISH DATA                                                                  |                                            |                                                                             |
| Finish: As received steel                                                    | K factor (ref. DIN 946): 0.2               |                                                                             |