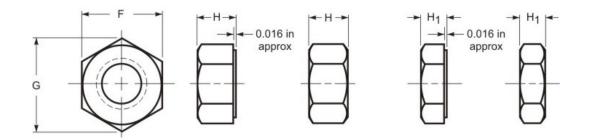

## GRADE MARK

| THREAD DATA                                                                  |                                            |                                                                             |
|------------------------------------------------------------------------------|--------------------------------------------|-----------------------------------------------------------------------------|
| <b>Size:</b> 5/16                                                            | Threads per in.: 18                        | Series Designation: UNC                                                     |
| Thread Class or Type: 2B                                                     | Pitch and Functional Dia.: 0.2817 - 0.2764 | Minor Dia Max/Min.: 0.2650 - 0.2520                                         |
| Tensile Stress Area: 0.0524                                                  | Standard: ASME B1.1 - 2003 (R2008)         |                                                                             |
| DIMENSIONAL DATA                                                             |                                            |                                                                             |
| FILTER - Thread Class or Type: 2B                                            | Type: Hex                                  | <b>Standard:</b> ASME B18.2.2-2015                                          |
| <b>Size</b> : 5/16                                                           | Nominal: 0.313                             | F - Width Across Flats: 0.500 - 0.489                                       |
| G - Width Across Corners: 0.577 - 0.557                                      | H - Thickness: 0.273 - 0.258               | Runout of Bearing Surface, FIM Proof Stress<br>Up to 150,000 psi: 0.016 Max |
| Runout of Bearing Surface Proof Stress<br>150,000 psi and Greater: 0.011 Max |                                            |                                                                             |
| PHYSICAL REQUIREMENTS                                                        |                                            |                                                                             |
| Nominal: 0.312                                                               | Type: Hex                                  | <b>Grade:</b> ASTM F594-2009 (R2015), 18-8/304 Stainless                    |
| <b>Typical Material:</b> Stainless: 304,305, 304L, 384, 18-9LW, 302HQ        | Hardness: HRC 32 - B 95                    | Proof Stress, psi.: 100,000                                                 |
| Proof Load, Ibs.: 5,240                                                      |                                            |                                                                             |
| FINISH DATA                                                                  |                                            |                                                                             |
| Finish: As received steel                                                    | K factor (ref. DIN 946): 0.2               |                                                                             |