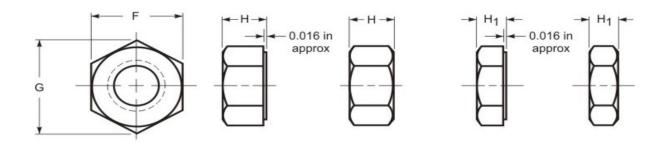

## GRADE MARK

| THREAD DATA                                                                  |                                            |                                                                             |
|------------------------------------------------------------------------------|--------------------------------------------|-----------------------------------------------------------------------------|
| <b>Size</b> : 5/8                                                            | Threads per in.: 11                        | Series Designation: UNC                                                     |
| Thread Class or Type: 2B                                                     | Pitch and Functional Dia.: 0.5732 - 0.5660 | Minor Dia Max/Min.: 0.5460 - 0.5270                                         |
| Tensile Stress Area: 0.2260                                                  | <b>Standard:</b> ASME B1.1 - 2003 (R2008)  |                                                                             |
| DIMENSIONAL DATA                                                             |                                            |                                                                             |
| FILTER - Thread Class or Type: 2B                                            | Туре: Нех                                  | <b>Standard:</b> ASME B18.2.2-2015                                          |
| <b>Size:</b> 5/8                                                             | Nominal: 0.625                             | F - Width Across Flats: 0.938 - 0.922                                       |
| G - Width Across Corners: 1.083 - 1.051                                      | <b>H - Thickness:</b> 0.559 - 0.535        | Runout of Bearing Surface, FIM Proof Stress<br>Up to 150,000 psi: 0.021 Max |
| Runout of Bearing Surface Proof Stress<br>150,000 psi and Greater: 0.016 Max |                                            |                                                                             |
| PHYSICAL REQUIREMENTS                                                        |                                            |                                                                             |
| Nominal: 0.625                                                               | Type: Hex                                  | Grade: 18-8/304 Stainless                                                   |
| <b>Typical Material:</b> Stainless: 304,305, 304L, 384, 18-9LW, 302HQ        | Hardness: HRC 32 - B 95                    | Proof Stress, psi.: 100,000                                                 |
| Proof Load, Ibs.: 22,600                                                     |                                            |                                                                             |
| FINISH DATA                                                                  |                                            |                                                                             |
| Finish: As received steel                                                    | K factor (ref. DIN 946): 0.2               |                                                                             |